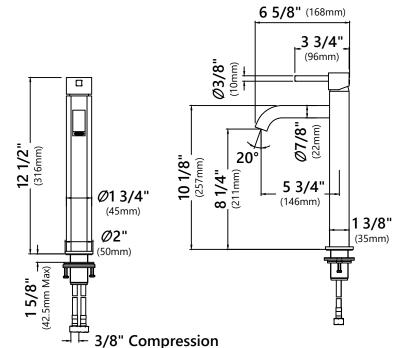

## **Faucet Dimensions** Overall Height: 12 1/2" Overall Width: 2" Spout Height: 8 1/4" Spout Reach: 5 3/4" Features • Vessel Faucet • Brass Body Lead Free Brass Waterway • 25mm Ceramic Cartridge • Single Hole Installation • 29 1/4" Nylon Waterlines • Coinslot Aerator • Flow Rate 1.2gpm (4.5L/min) @ 60 psi • Max Deck Thickness: 1 3/4" • TPI of Aerator - M16.5\*1 Accessories Included Hex Wrench • Aerator Key **Optional Accessories** • Pop Ups PU-10 and PU-12 **Available Finishes** • Chrome Satin Nickel • Oil Rubbed Bronze Matte Black Spot Free Stainless Steel **12 1/2"** (316mm) CODES/STANDARDS: **Product Certification** cUPC (ASME A112.18.1/CSA B125.1) NSF/ANSI Standard 61 and 372 certified by IAPMO AB1953, MASS, FTC, DOE, CEC, ADA EPA WaterSense®